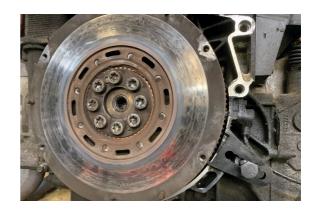

## Intermediate Shaft (IMS) Bearing Kit - for Porsche

The 8102 has been developed specifically for the quick and safe removal and replacement of the Porsche IMS (Intermediate Shaft) bearing on the M96 and M97 engines fitted to all water cooled 911, Boxster and Cayman models from 1999 through to 2008. Complete with the camshaft and crankshaft timing tools.

## **Additional Information**

- Porsche Applications: 911, Boxster, Cayman (1999 2008).
- Engine code applications include: M96 and M97.
- Kit includes camshaft and crankshaft locking tools for both early and late engines.
- · 2 methods for removal of the bearing are provided. Bearing installation as per OEM instruction.
- · Made in Sheffield. IMPORTANT: ensure the force screw is well lubricated with molybdenum disulphide grease before use.