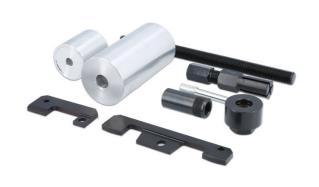

## Intermediate Shaft (IMS) Bearing Kit - for Porsche

The 8102 has been developed specifically for the quick and safe removal and replacement of the Porsche IMS (Intermediate Shaft) bearing on the M96 and M97 engines fitted to all water cooled 911, Boxster and Cayman models from 1999 through to 2008. Complete with the camshaft and crankshaft timing tools.

## **Additional Information**

- Porsche Applications: 911, Boxster, Cayman (1999 2008).
- Engine code applications include: M96 and M97.
- Kit includes camshaft and crankshaft locking tools for both early and late engines.
- · 2 methods for removal of the bearing are provided. Bearing installation as per OEM instruction.
- · Made in Sheffield. IMPORTANT: ensure the force screw is well lubricated with molybdenum disulphide grease before use.