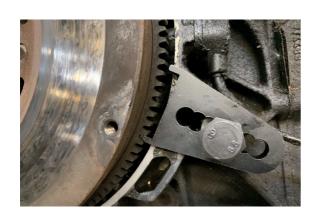

## Intermediate Shaft (IMS) Bearing Kit - for Porsche

The 8102 has been developed specifically for the quick and safe removal and replacement of the Porsche IMS (Intermediate Shaft) bearing on the M96 and M97 engines fitted to all water cooled 911, Boxster and Cayman models from 1999 through to 2008. Complete with the camshaft and crankshaft timing tools.

## **Additional Information**

- Porsche Applications: 911, Boxster, Cayman (1999 2008).
- Engine code applications include: M96 and M97.
- Kit includes camshaft and crankshaft locking tools for both early and late engines.
- · 2 methods for removal of the bearing are provided. Bearing installation as per OEM instruction.
- · Made in Sheffield. IMPORTANT: ensure the force screw is well lubricated with molybdenum disulphide grease before use.