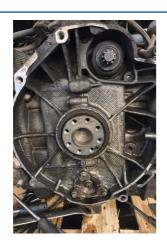

## Intermediate Shaft (IMS) Bearing Kit - for Porsche

The 8102 has been developed specifically for the quick and safe removal and replacement of the Porsche IMS (Intermediate Shaft) bearing on the M96 and M97 engines fitted to all water cooled 911, Boxster and Cayman models from 1999 through to 2008. Complete with the camshaft and crankshaft timing tools.

## **Additional Information**

- Porsche Applications: 911, Boxster, Cayman (1999 2008).
- Engine code applications include: M96 and M97.
- Kit includes camshaft and crankshaft locking tools for both early and late engines.
- · 2 methods for removal of the bearing are provided. Bearing installation as per OEM instruction.
- · Made in Sheffield. IMPORTANT: ensure the force screw is well lubricated with molybdenum disulphide grease before use.