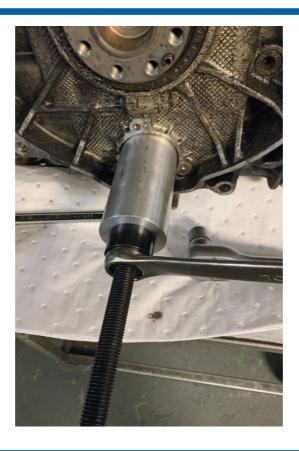

## Intermediate Shaft (IMS) Bearing Kit - for Porsche

The 8102 has been developed specifically for the quick and safe removal and replacement of the Porsche IMS (Intermediate Shaft) bearing on the M96 and M97 engines fitted to all water cooled 911, Boxster and Cayman models from 1999 through to 2008. Complete with the camshaft and crankshaft timing tools.

## **Additional Information**

- Porsche Applications: 911, Boxster, Cayman (1999 2008).
- Engine code applications include: M96 and M97.
- Kit includes camshaft and crankshaft locking tools for both early and late engines.
- · 2 methods for removal of the bearing are provided. Bearing installation as per OEM instruction.
- · Made in Sheffield. IMPORTANT: ensure the force screw is well lubricated with molybdenum disulphide grease before use.