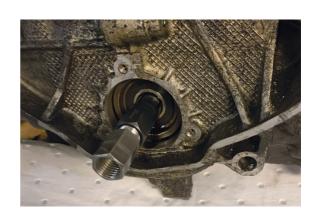

## Intermediate Shaft (IMS) Bearing Kit - for Porsche

The 8102 has been developed specifically for the quick and safe removal and replacement of the Porsche IMS (Intermediate Shaft) bearing on the M96 and M97 engines fitted to all water cooled 911, Boxster and Cayman models from 1999 through to 2008. Complete with the camshaft and crankshaft timing tools.