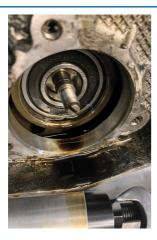

## Intermediate Shaft (IMS) Bearing Kit - for Porsche

The 8102 has been developed specifically for the quick and safe removal and replacement of the Porsche IMS (Intermediate Shaft) bearing on the M96 and M97 engines fitted to all water cooled 911, Boxster and Cayman models from 1999 through to 2008. Complete with the camshaft and crankshaft timing tools.

## **Additional Information**

- Porsche Applications: 911, Boxster, Cayman (1999 2008).
- Engine code applications include: M96 and M97.
- Kit includes camshaft and crankshaft locking tools for both early and late engines.
- · 2 methods for removal of the bearing are provided. Bearing installation as per OEM instruction.
- · Made in Sheffield. IMPORTANT: ensure the force screw is well lubricated with molybdenum disulphide grease before use.