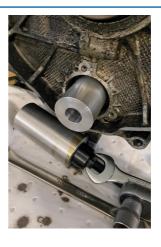

## Intermediate Shaft (IMS) Bearing Kit - for Porsche

The 8102 has been developed specifically for the quick and safe removal and replacement of the Porsche IMS (Intermediate Shaft) bearing on the M96 and M97 engines fitted to all water cooled 911, Boxster and Cayman models from 1999 through to 2008. Complete with the camshaft and crankshaft timing tools.

## **Additional Information**

- Porsche Applications: 911, Boxster, Cayman (1999 2008).
- Engine code applications include: M96 and M97.
- Kit includes camshaft and crankshaft locking tools for both early and late engines.
- · 2 methods for removal of the bearing are provided. Bearing installation as per OEM instruction.
- · Made in Sheffield. IMPORTANT: ensure the force screw is well lubricated with molybdenum disulphide grease before use.